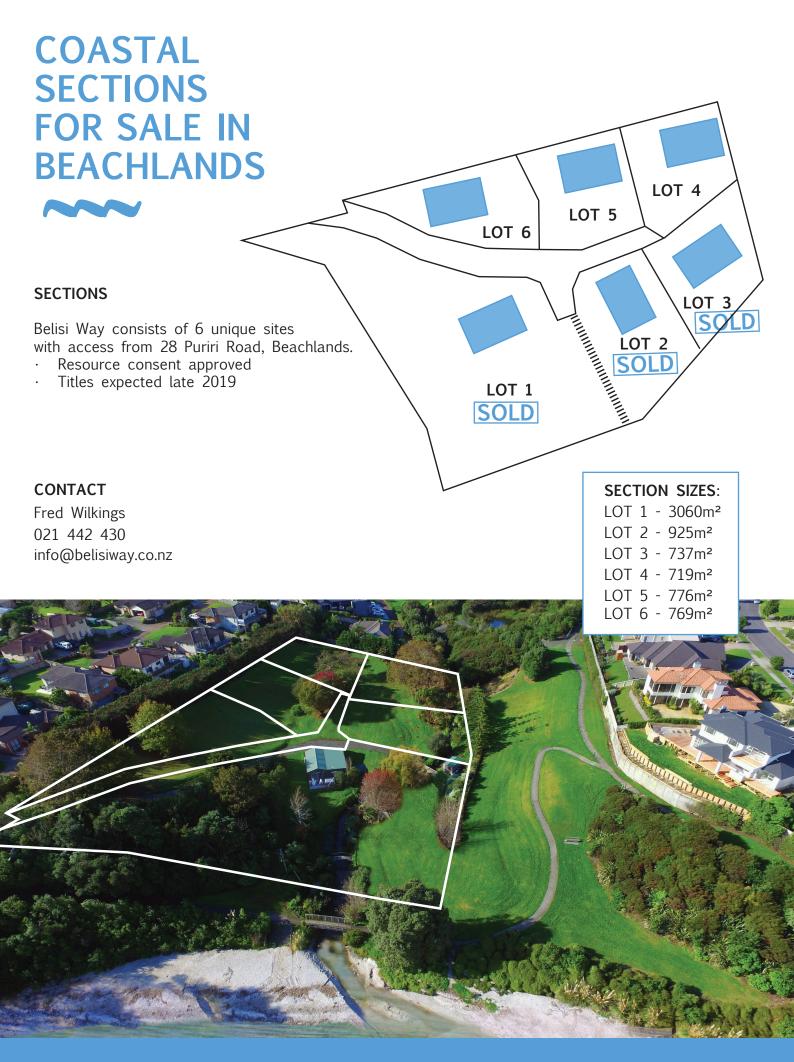

## COASTAL SECTIONS FOR SALE IN BEACHLANDS

This subdivision holds 6 sites in a private valley of mature trees, it contains a landscaped stream and attracts a variety of birdlife. It is situated alongside a quiet public reserve.

Belisi Way offers stunning coastal sections in a highly sought after community. With it's semi-rural feel, you will not want to miss this unique oppurtunity.